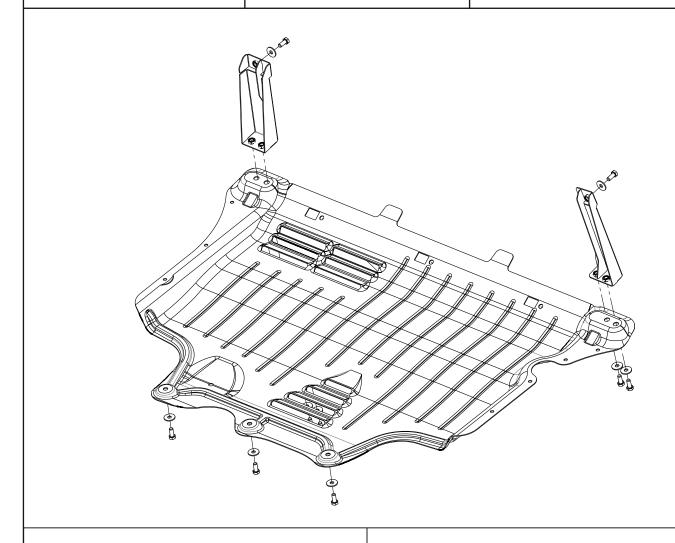

### INSTALLATION:

Engine bay and transmission elements skid plate has been designed particularly for a certain vehicle. It should be mounted according to the producer's installation instruction by a dedicated dealer or on certified service stations. The skid plate is fixed to regular apertures located on vehicle's body load-bearing elements. In case of correct installation the skid plate should not interfere with any vehicle's units and components.

# **OPERATING CONDITIONS:**

Engine bay and transmission elements skid plate has been designed to operate in conditions specified by vehicle's producer. Cases of crush or driving into obstacles at a speed should be excluded during exploitation. In case of head-on crush it is necessary to assure in absence of damages of vehicle's components and units and availability of roadworthiness on certified service stations.