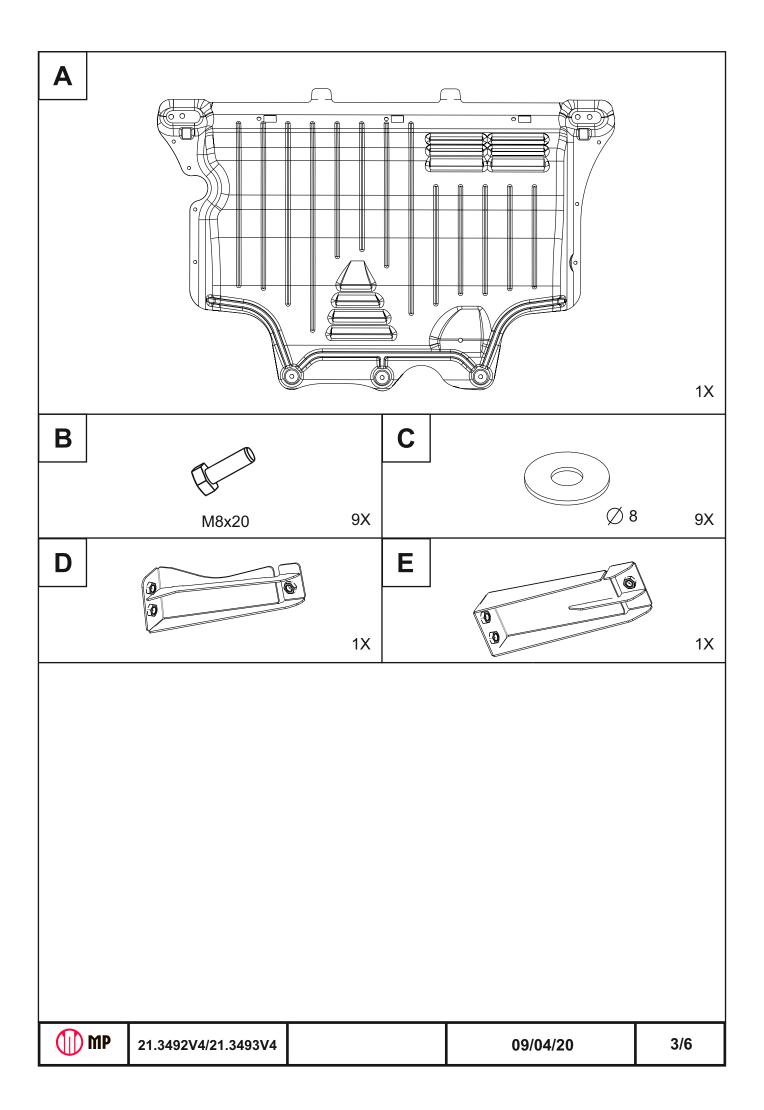

### INSTALLATION:

Engine bay and transmission elements skid plate has been designed particularly for a certain vehicle. It should be mounted according to the producer's installation instruction by a dedicated dealer or on certified service stations. The skid plate is fixed to regular apertures located on vehicle's body load-bearing elements. In case of correct installation the skid plate should not interfere with any vehicle's units and components.