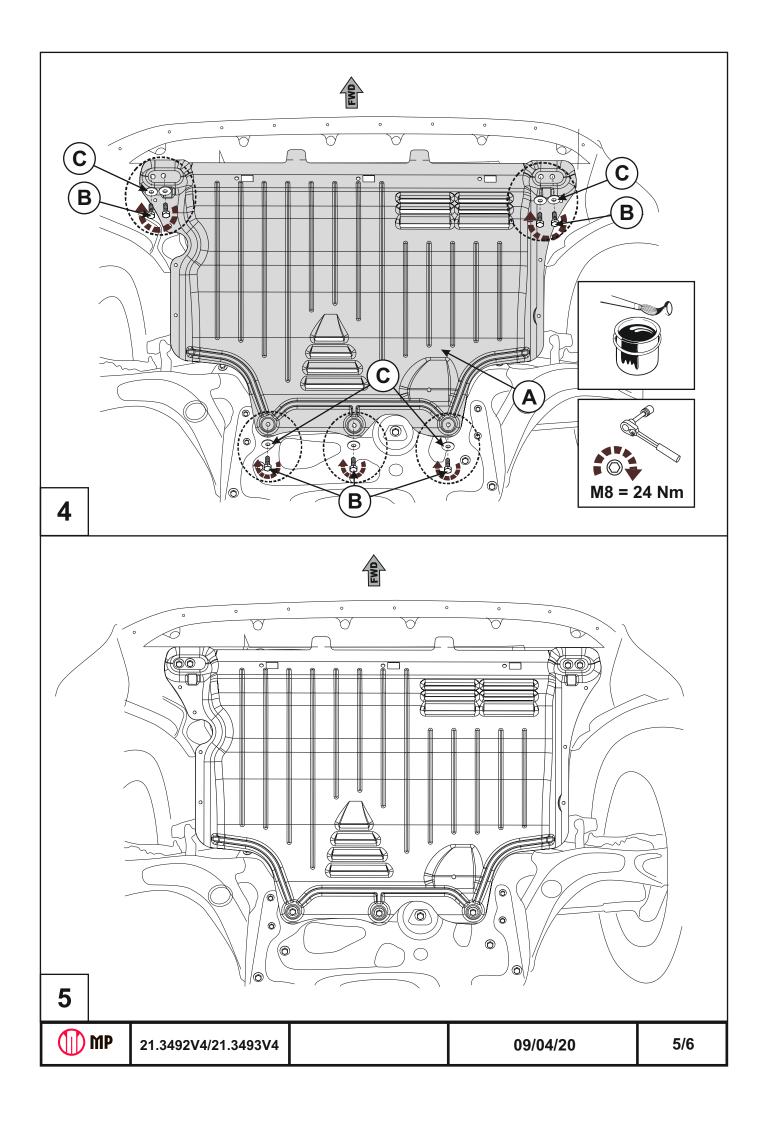

### INSTALLATION:

Engine bay and transmission elements skid plate has been designed particularly for a certain vehicle. It should be mounted according to the producer's installation instruction by a dedicated dealer or on certified service stations. The skid plate is fixed to regular apertures located on vehicle's body load-bearing elements. In case of correct installation the skid plate should not interfere with any vehicle's units and components.