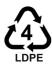

### INSTALLATION:

Engine bay and transmission elements skid plate has been designed particularly for a certain vehicle. It should be mounted according to the producer's installation instruction by a dedicated dealer or on certified service stations. The skid plate is fixed to regular apertures located on vehicle's body load-bearing elements. In case of correct installation the skid plate should not interfere with any vehicle's units and components.