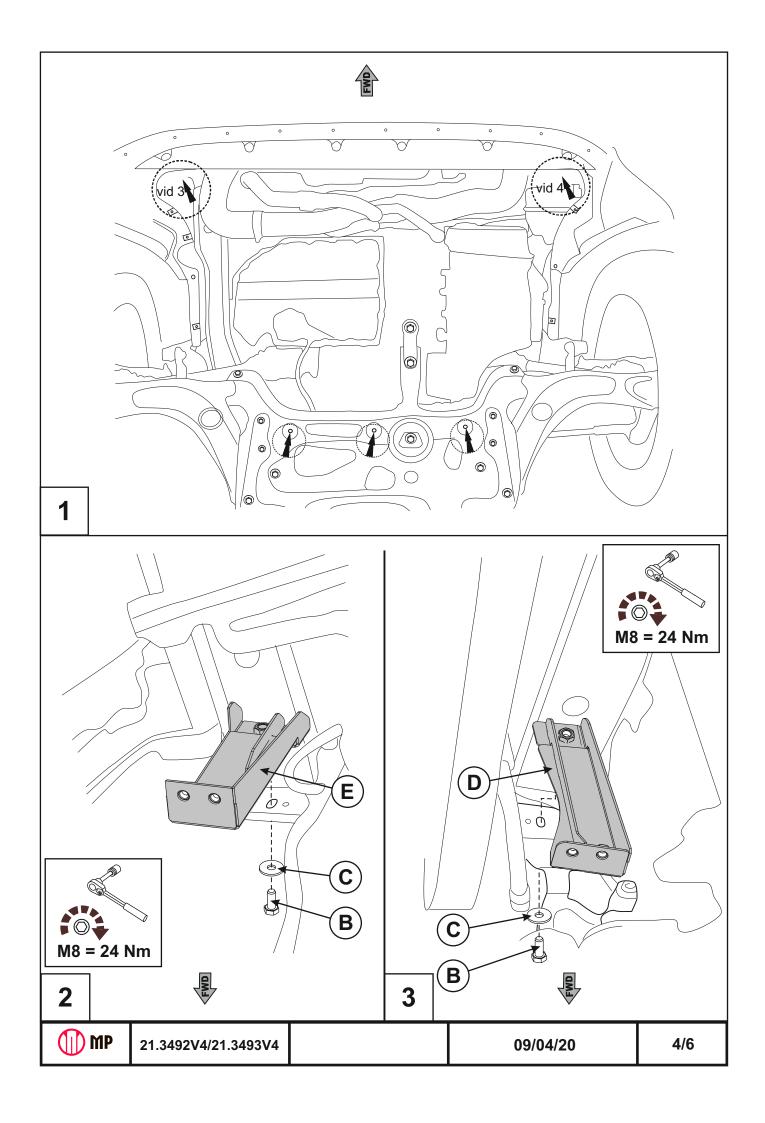

### INSTALLATION:

Engine bay and transmission elements skid plate has been designed particularly for a certain vehicle. It should be mounted according to the producer's installation instruction by a dedicated dealer or on certified service stations. The skid plate is fixed to regular apertures located on vehicle's body load-bearing elements. In case of correct installation the skid plate should not interfere with any vehicle's units and components.