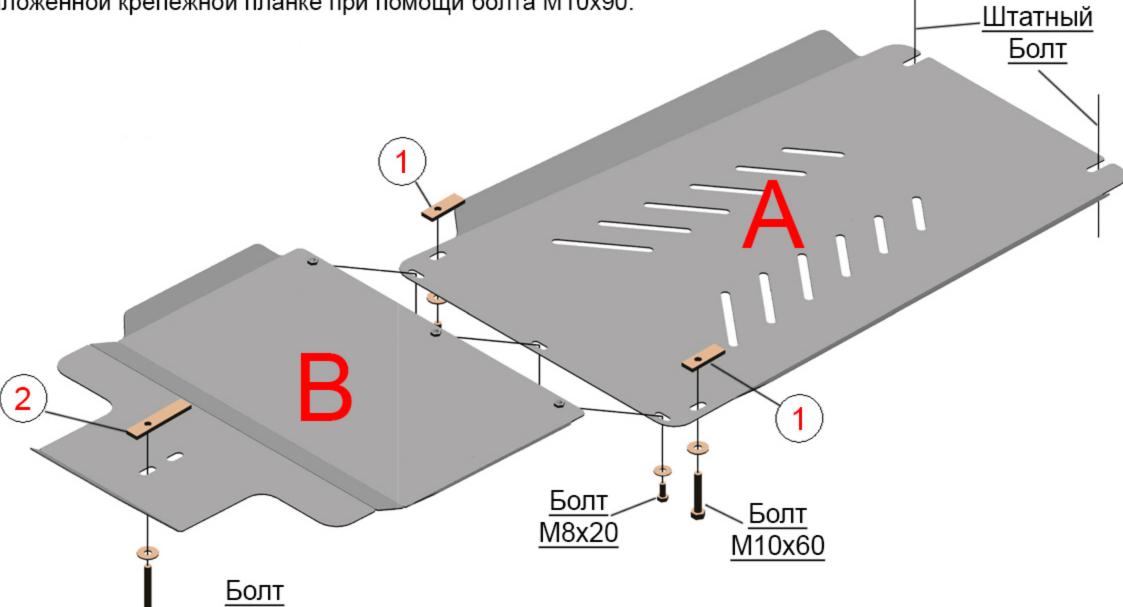

#### Инструкция по установке

- 1. Заложить крепёжные планки 1 на сквозные отверстия балки опоры КПП.
- 2. Заложить крепёжную планку 2 на сквозное отверстие поперечной балки рамы.
- 3. Ослабить 2 штатных болта и надеть пропилами защиту А на них.
- 4. Закрепить защиту A к ранее заложенным крепёжным планкам 1 при помощи болтов М10х60.
- 5. Прикрепить защиту В к защите A при помощи болтов M8x20.

6. Закрепить защиту В к ранее заложенной крепёжной планке при помощи болта М10х90.

Вес защиты: 12.3 кг

Вес комплектации: 0.3 кг

Размер защиты: **1590х585х50** Момент затяжки: М10 - 32 Нм Момент затяжки. М8 - 15,7 Нм