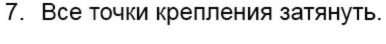

#### Инструкция по установке

- 1. Заложить крепёжные планки 1 на сквозные отверстия балки опоры КПП.
- 2. Заложить крепёжную планку 2 на сквозное отверстие поперечной балки рамы.
- 3. Ослабить 2 штатных болта и надеть пропилами защиту А на них.
- 4. Закрепить защиту A к ранее заложенным крепёжным планкам 1 при помощи болтов М10х60.
- 5. Прикрепить защиту В к защите A при помощи болтов M8x20.

6. Закрепить защиту В к ранее заложенной крепёжной планке при помощи болта М10х90.

Вес защиты: 12.3 кг

Вес комплектации: 0.3 кг

Размер защиты: **1590х585х50** Момент затяжки: М10 - 32 Нм Момент затяжки. М8 - 15,7 Нм