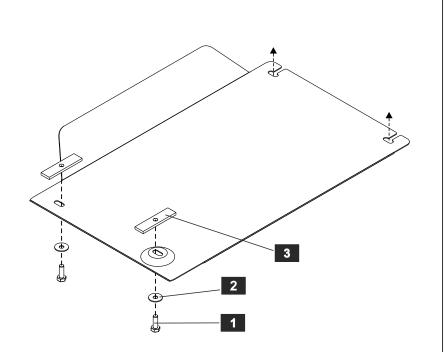

### INSTALLATION MANUAL:

1. Mount this skid plate only after the skid plate for engine bay has already been installed.

2. Disassemble the skid plate to component parts.

3. Fix the skid plate to the skid plate for engine bay (in front) and to OE fixing points with threaded insert and bolts (in rear)

4. Tighten all screw joints.

#### LIST OF PARTS

| NO. | NAME            | QTY. |
|-----|-----------------|------|
| 1   | Bolt M10x30     | 2    |
| 2   | Washer 10       | 2    |
| 3   | Threaded insert | 2    |

| Thread            | M6x1.0 | M8x1.25 | M10x1.5 | M12x1.75 |
|-------------------|--------|---------|---------|----------|
| Tightening torque | 9.8 Nm | 24.0 Nm | 47.0 Nm | 81.0 Nm  |