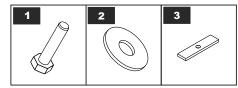

#### LIST OF PARTS

| NO. | NAME            | QTY. |
|-----|-----------------|------|
| 1   | Bolt M10x30     | 2    |
| 2   | Washer 10       | 2    |
| 3   | Threaded insert | 2    |

| Thread            | M6x1.0 | M8x1.25 | M10x1.5 | M12x1.75 |
|-------------------|--------|---------|---------|----------|
| Tightening torque | 9.8 Nm | 24.0 Nm | 47.0 Nm | 81.0 Nm  |