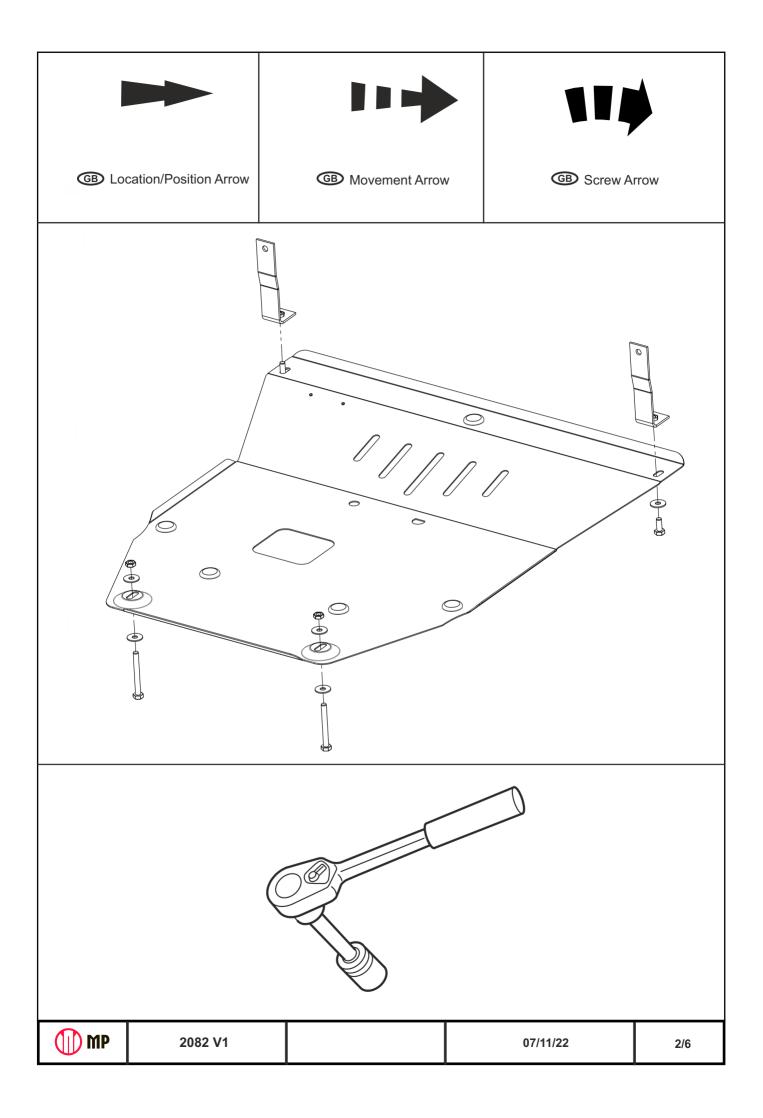

INSTALLATION MANUAL SKID PLATE FOR ENGINE BAY AND TRANSMISSION CASE













Engine bay and transmission elements skid plate has been designed and manufactured by LLC Metalloproduktsia. Product conforms to TOR 4591-001-25888788-2006 requirements. Product design is protected by model copyright certificates №89059, 15980, 15981, 15982, 15983. Patented in Russian Federation.

#### INSTALLATION:

Engine bay and transmission elements skid plate has been designed particularly for a certain vehicle. It should be mounted according to the producer's installation instruction by a dedicated dealer or on certified service stations. The skid plate is fixed to regular apertures located on vehicle's body load-bearing elements. In case of correct installation the skid plate should not interfere with any vehicle's units and components.

### **OPERATING CONDITIONS:**

Engine