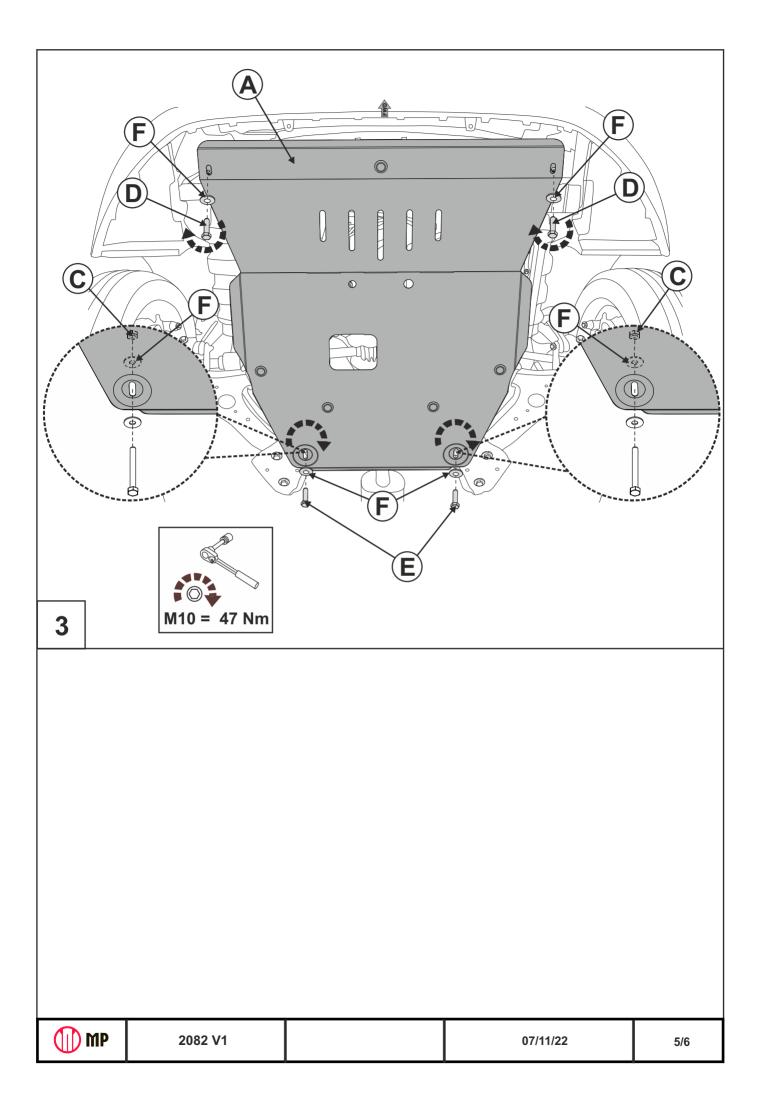

#### INSTALLATION:

Engine bay and transmission elements skid plate has been designed particularly for a certain vehicle. It should be mounted according to the producer's installation instruction by a dedicated dealer or on certified service stations. The skid plate is fixed to regular apertures located on vehicle's body load-bearing elements. In case of correct installation the skid plate should not interfere with any vehicle's units and components.