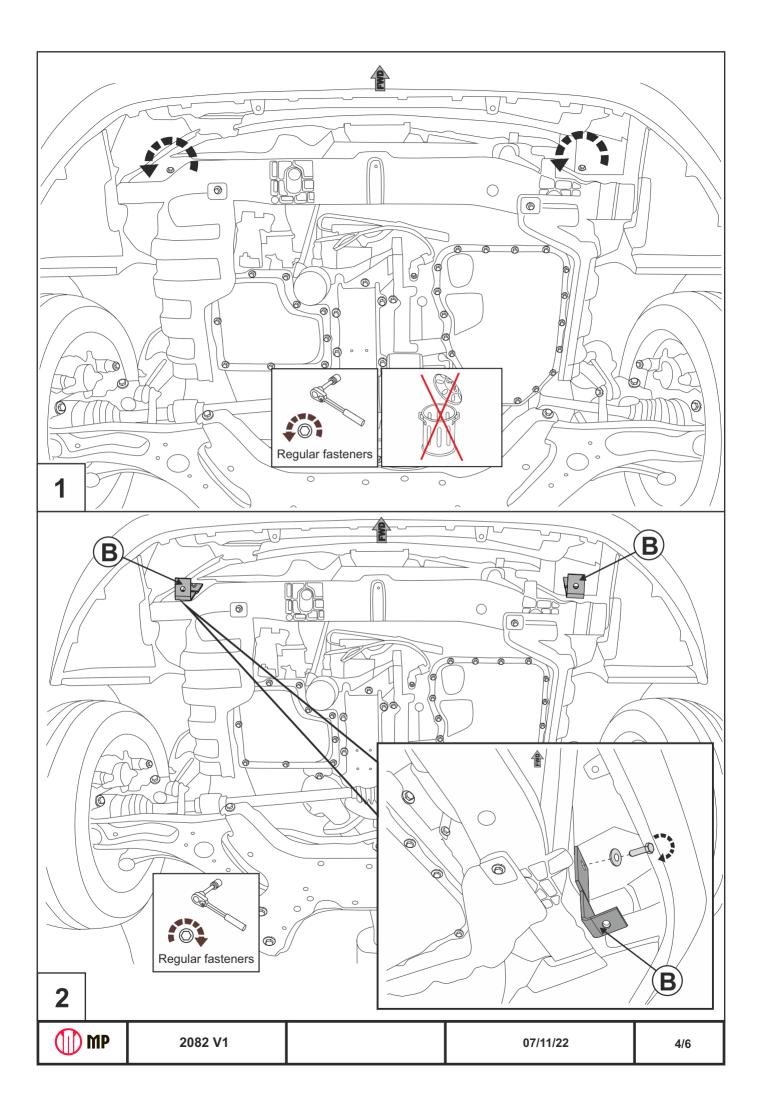

#### INSTALLATION:

Engine bay and transmission elements skid plate has been designed particularly for a certain vehicle. It should be mounted according to the producer's installation instruction by a dedicated dealer or on certified service stations. The skid plate is fixed to regular apertures located on vehicle's body load-bearing elements. In case of correct installation the skid plate should not interfere with any vehicle's units and components.