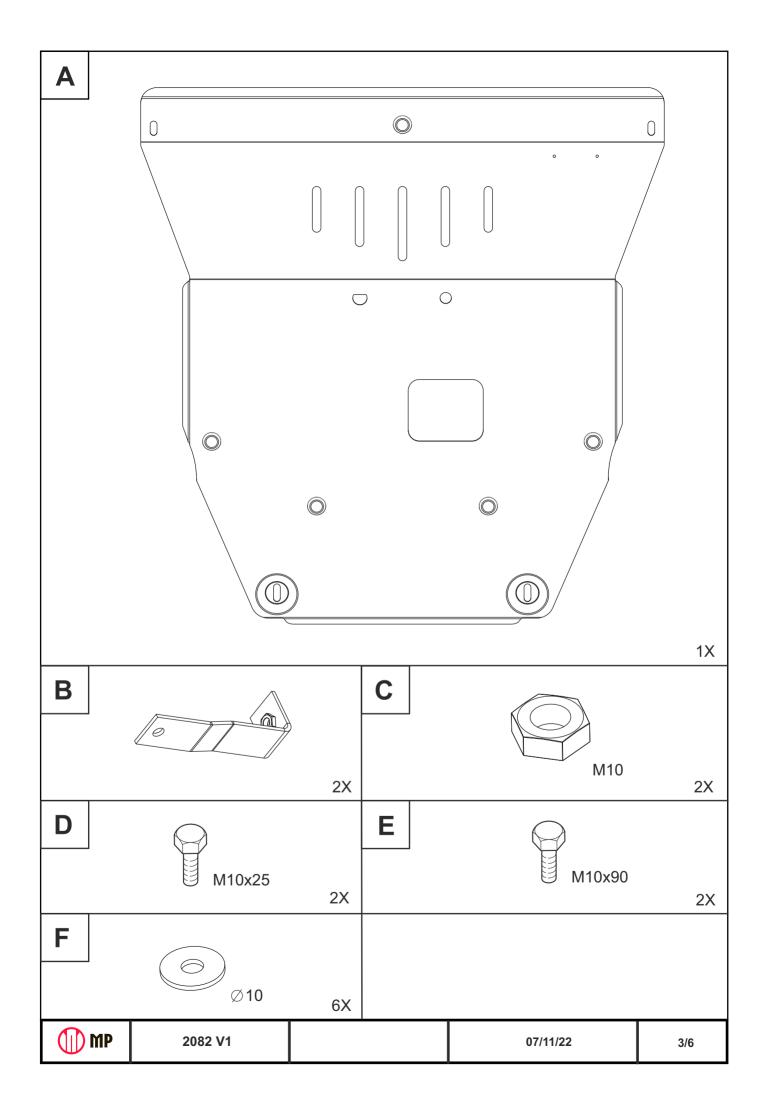

INSTALLATION MANUAL SKID PLATE FOR ENGINE BAY AND TRANSMISSION CASE













Engine bay and transmission elements skid plate has been designed and manufactured by LLC Metalloproduktsia. Product conforms to TOR 4591-001-25888788-2006 requirements. Product design is protected by model copyright certificates №89059, 15980, 15981, 15982, 15983. Patented in Russian Federation.

#### INSTALLATION:

Engine bay and transmission elements skid plate has been designed particularly for a certain vehicle. It should be mounted according to the producer's installation instruction by a dedicated dealer or on certified service stations. The skid plate is fixed to regular apertures located on vehicle's body load-bearing elements. In case of correct installation the skid plate should not interfere with any vehicle's units and components.

### **OPERATING CONDITIONS:**

Engine b